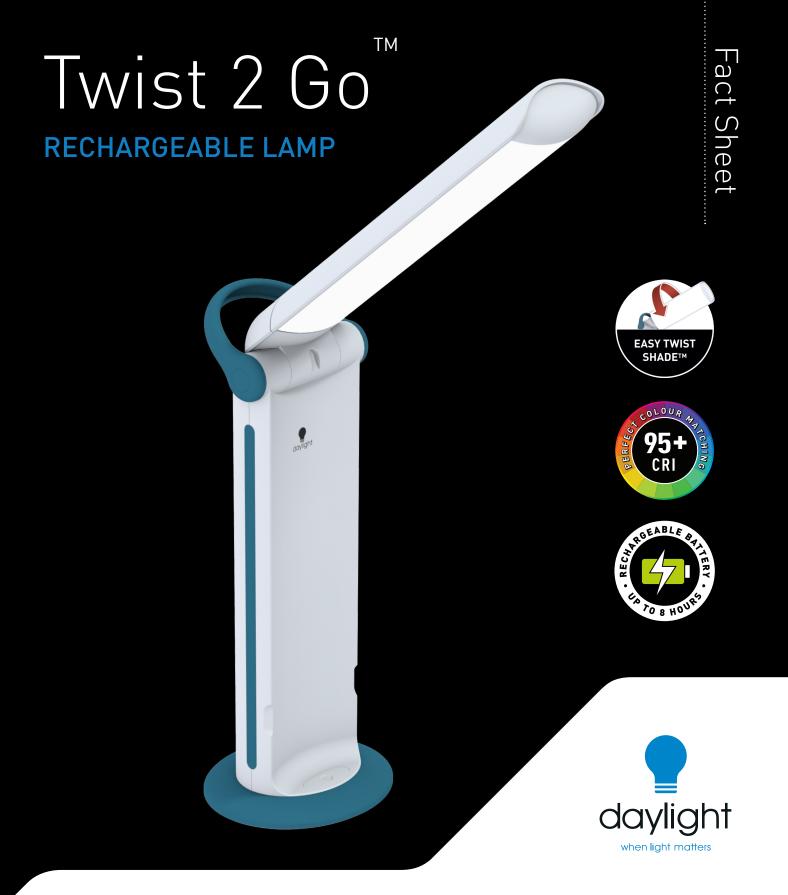

With up to 8 hours of consistent and continuous brightness, illuminate your space wherever you are with the rechargeable Twist 2 Go lamp. Easy to grip and carry around, the daylight LEDs provide high contrast and accurate colour matching, making it easier and less tiring to read, work and carry out everyday tasks. The Easy Twist Shade<sup>TM</sup> shade allows the light to be positioned exactly where you need it.

LED 6,000K daylight

Robust & portable

Easy Twist Shade™

## **FEATURES**

- Rechargeable lamp with up to 8 hours of consistent and continuous brightness
- · Lightweight, foldable and compact
- 3 brightness levels
- USB adaptor and cable included
- Battery power level indicator
- Daylight 6,000K and 95+ CRI to see colours accurately
- Ideal for crafts, reading, work and everyday tasks