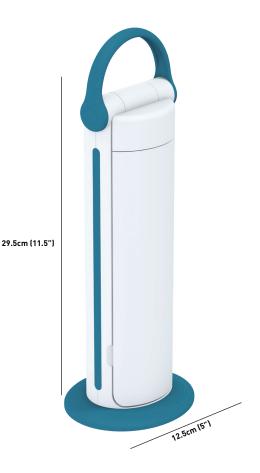

#### **Product information**

Weight 1kg Teal/White Colour Cable length 1.5m Adaptor Plua-in USB Cable USB-C Internal lithium Battery

#### **Packaging information**

Height 35cm Width 13cm 11.4cm Depth Packed weight 1.3kg Products per master carton 8