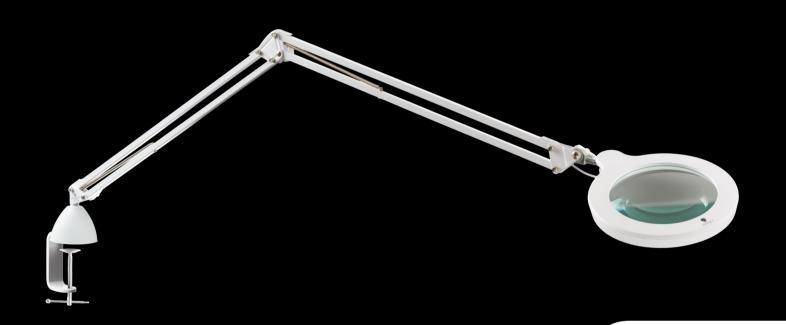

# MAG Lamp S

**MAGNIFIER** 

With a modern and aesthetically pleasing design, the MAG Lamp S is your ideal companion when carrying out detailed tasks or treatments. With 2 brightness levels, a 13 cm [5"] glass lens and adjustable spring arm, you can position this magnifier exactly where you need it and choose the most suitable brightness setting for your task at hand.

# **FEATURES**

- Modern and attractive slim design
- 13 cm (5") glass lens with 3 dioptre (1.75X) magnification
- Bright daylight LEDs
- 2 brightness levels
- · Easily adjustable spring arm
- Maximum reach 110 cm (43")