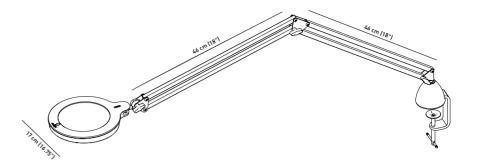

# **FEATURES**

- Modern and attractive slim design
- 13 cm (5") glass lens with 3 dioptre (1.75X) magnification
- Bright daylight LEDs
- 2 brightness levels
- · Easily adjustable spring arm
- Maximum reach 110 cm (43")