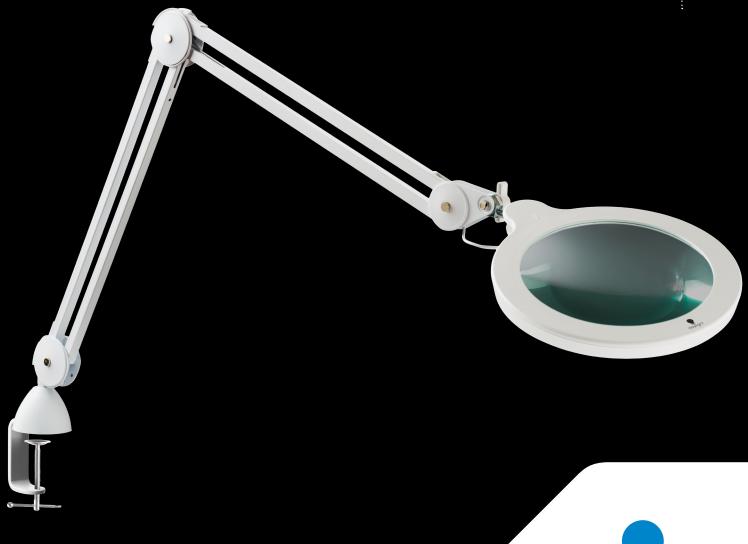

# MAG Lamp XL

**MAGNIFIER** 

With a modern and aesthetically pleasing design, the MAG Lamp XL is your ideal companion when carrying out detailed tasks or treatments. With 2 brightness levels, a 17.7cm glass lens and adjustable spring arm, you can position this magnifier exactly where you need it and choose the most suitable brightness setting for your task at hand.

### **FEATURES**

- Modern and attractive slim design
- 17.7cm glass lens with 3 dioptre (1.75X) magnification
- Bright daylight LEDs
- 2 brightness levels
- · Easily adjustable spring arm
- Maximum reach 108cm