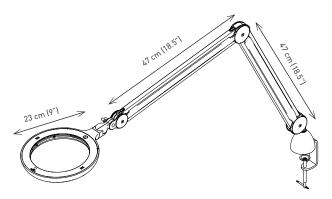

#### **FEATURES**

- Ø 17.5 cm (7")
- Acrylic lens with anti-scratch coating
- 3 dioptres (1.75X)

- 4 brightness levels
- Long reach 118 cm (46.5")
- Covered arms with internal springs and covered