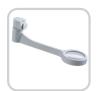

IGHT QUALITY FRGONOMIC

# Omega 7 **MAGNIFIER**



#### **FEATURES**

- Ø 17.5 cm (7")
- Acrylic lens with anti-scratch coating
- 3 dioptres (1.75X)

- 4 brightness levels
- Long reach 118 cm (46.5")
- Covered arms with internal springs and covered

### **SPECIFICATIONS**

#### **Product information**

Weight Colour Cable length

3.3 kg (7.2lb) White/grey 2.5m (98")

#### **Light output**

Light source Lumens Lux at 15 cm (6") Colour temperature CRI **Energy consumption** 

#### **Packaging information**

Height 61 cm (24") Width 53 cm (20.8") 10.5 cm (4.1") Depth Packed weight 4.5kg (9.9lb)

Products per master carton

#### **ACCESSORIES**

#### D62001 5 Dioptres lens

5 dioptres (2.25X) crystal clear, white rim



#### **D62002 Xtra lens 12D**

12 dioptres (4.0X) mounted on a swing arm



#### **D53060 Floorstand**

LED

814 lm

6,000°K

6,300

+08

12W

Height 72 cm (28.3") Width 66 cm (25.9") Weight 8.1kg (17.8lb)