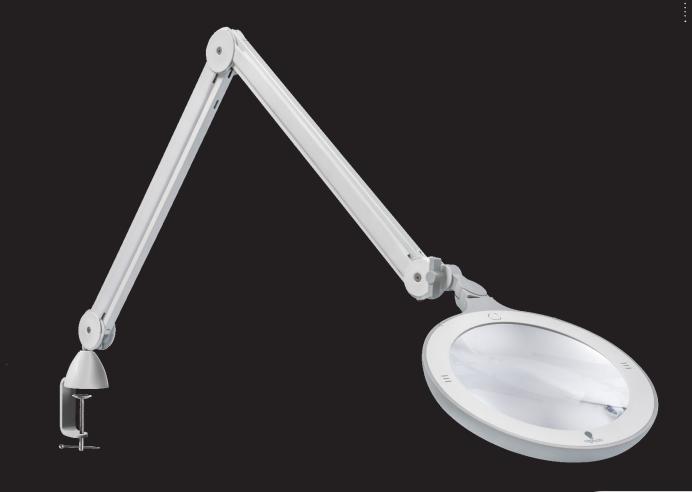

## **MAGNIFIER**

The Omega 7 is a modern, ergonomically designed magnifying lamp. It has a large 17.5 cm, 3 dioptres (1.75X), lightweight acrylic lens and high power LEDs with 4 brightness level for clear viewing. The internal spring arm allows accurate positioning and lateral protections help you keep it clean. The aesthetically pleasing white and grey finish fits perfectly within any professional environment.

#### **FEATURES**

- Ø 17.5 cm (7")
- Acrylic lens with anti-scratch coating
- 3 dioptres (1.75X)

- 4 brightness levels
- Long reach 118 cm (46.5")
- Covered arms with internal springs and covered