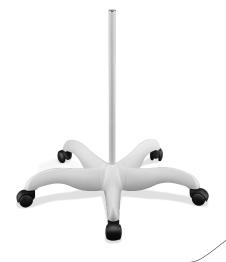

#### **D53060 Floorstand**

LED

814 lm

6,000°K

6,300

+08

12W

Height 72 cm (28.3") Width 66 cm (25.9") Weight 8.1kg (17.8lb)