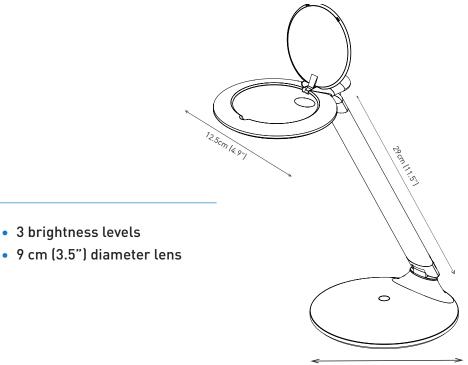

0

ERGONOMICS

DESIGN

daylightcompany.com

LED 6,000°K daylight

4,000 Lux at 15cm (6")

3 brightness levels

LIGHT QUALITY

# **FEATURES**

- Compact design
- Folds flat
- 5 dioptres magnification lens (2.25X)
- 12 dioptres magnification inset lens (4.0X)

#### **Product information**

Weight

Colour

Cable length

Light output L

• 3 brightness levels

| Light source       | LED     |
|--------------------|---------|
| Lumens             | 315 lm  |
| Lux at 15cm (6")   | 4,000   |
| Colour temperature | 6,000°K |
| CRI                | 80+     |
| Energy consumption | 6W      |

0.7 kg (1.5 lb)

white / silver

2 m (78.7″)

15cm (5.9")