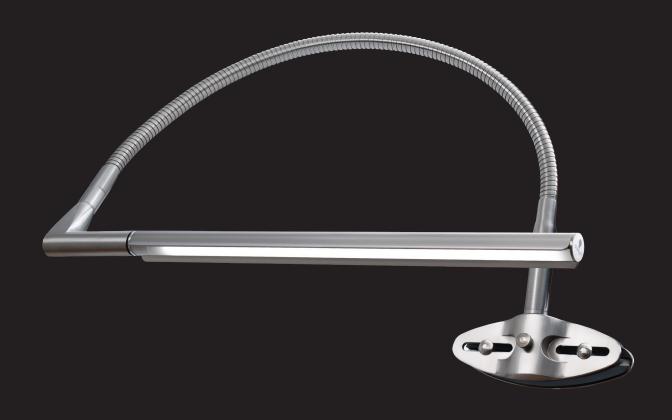

## **ARTIST & DRAFTING LAMP**

The Techne artist & drafting lamp has been specifically designed to be easily mounted on any type of easel, drafting table, drawing board or a work bench. The fully flexible arm allowing a 360° shade rotation combined with the 320° head-flip system lets you position the light exactly where you want it. When working on an easel or at a table the Techne lets you direct the light to the specific area you are working on - for close-up precision and attention to detail. Awaken the artist in you with Techne.

#### **FEATURES**

- · Wide and even light coverage
- 3 brightness levels
- 360° shade rotation
- 320° shade swivel
- Universal easel clamp
- · Drafting and drawing table G-clamp