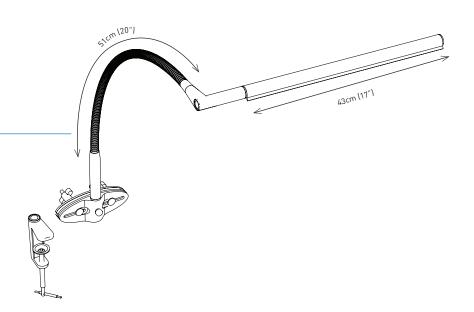

## **ARTIST & DRAFTING LAMP**

The Techne artist & drafting lamp has been specifically designed to be easily mounted on any type of easel, drafting table, drawing board or a work bench. The fully flexible arm allowing a 360° shade rotation combined with the 320° head-flip system lets you position the light exactly where you want it. When working on an easel or at a table the Techne lets you direct the light to the specific area you are working on - for close-up precision and attention to detail. Awaken the artist in you with Techne.

#### **FEATURES**

- · Wide and even light coverage
- 3 brightness levels
- 360° shade rotation
- 320° shade swivel
- Universal easel clamp
- · Drafting and drawing table G-clamp