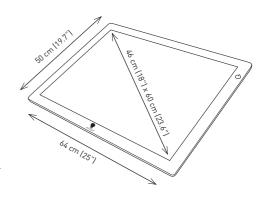

#### **FEATURES**

- 8 mm (0.31") thick
- Daylight light source provides true colour matching
- LED give an even brightness
- · Fully dimmable with memory function
- Illuminated area: 46 cm x 60 cm (18" x 23.6")

#### **Packaging information**

Height 55.5 cm (21.85") Width 75.5 cm (29.7") Depth 6.5 cm (2.56") 4.03 kg (8.9lb) Packed weight

Products per master carton 4