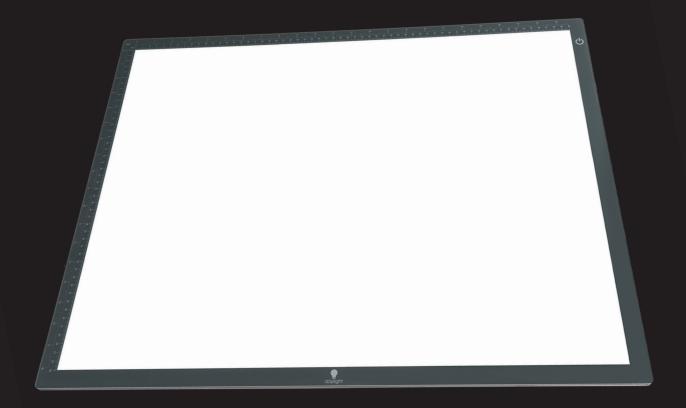

# **LIGHTBOX**

**A2 size**: Ultra bright, ultra slim, ultra light, the Daylight Wafer 3 lightbox is your must have tool for tracing, on paper or fabric. LED lightbox for an even brightness from edge to edge, the light is dimmable to suit paper weight and fabric thickness and include a handy marking guide on the sides (inches and centimetres).

LED 6,000°K daylight

Ultra Slim Design

Touch Dimmer

IGHT QUALITY FRGONOMIC

#### **FEATURES**

- 8 mm (0.31") thick
- Daylight light source provides true colour matching
- LED give an even brightness
- · Fully dimmable with memory function
- Illuminated area: 46 cm x 60 cm (18" x 23.6")