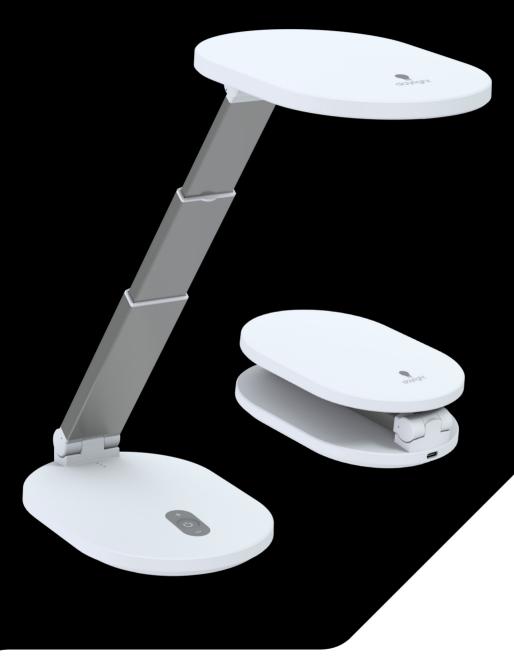

# Foldi Go

## RECHARGEABLE TABLE LAMP

The Foldi Go is a rechargeable 'full size' desk lamp supplied with its very own carry case. Position the light exactly where you need it using the long, fully adjustable arm and rotatable shade. One full charge will give you up to 8 hours of consistent and continuous brightness and the handy battery power level indicator lights enable you to monitor the charge level at a glance.

## **FEATURES**

- Long, adjustable arm with maximum reach of 30 cm
- Rotating head to allow accurate positioning
- 4 brightness levels
- High quality LEDs with 95+ CRI to see colours accurately
- · Battery power level indicator
- Supplied with carry-case
- USB adaptor and cable included
- · Ideal for moving around the house or using on the go

### **CARRY-CASE INCLUDED**