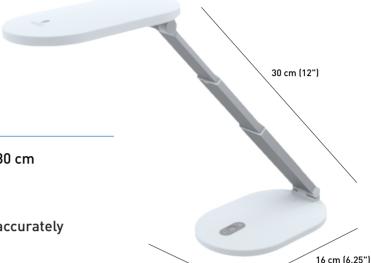

## RECHARGEABLE TABLE LAMP

11 cm (4.25")

## **FEATURES**

- Long, adjustable arm with maximum reach of 30 cm
- Rotating head to allow accurate positioning
- 4 brightness levels
- High quality LEDs with 95+ CRI to see colours accurately
- · Battery power level indicator
- Supplied with carry-case
- USB adaptor and cable included
- · Ideal for moving around the house or using on the go