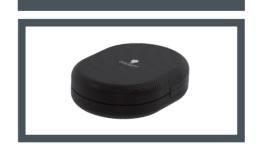

25")

## **FEATURES**

- Long, adjustable arm with maximum reach of 30 cm
- Rotating head to allow accurate positioning
- 4 brightness levels
- High quality LEDs with 95+ CRI to see colours accurately
- · Battery power level indicator
- Supplied with carry-case
- USB adaptor and cable included
- · Ideal for moving around the house or using on the go

## **SPECIFICATIONS**

#### **Product information**

Weight 0.85 kg (1.9lb) Colour White/Grey Cable length 1.5 m (59")

### Light output

Light source LED Lumens 340 lm Lux at 30 cm (12") 1,300 / 1,100 / 900 / 600 Colour temperature 6,000 K 95+ 5W **Energy consumption** 

#### **Packaging information**

Height 25 cm (10") Width 14 cm (5.5") 7 cm (3") Depth Packed weight 1 kg (2.1 lb) Products per master carton 10

### **CARRY-CASE INCLUDED**