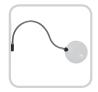

### **D91707 Magnifying arm**

• 13cm (5") diameter rimless lens, 1.75X magnification (3 diopters), clip-on flexible arm with 57cm (22.4") maximum reach