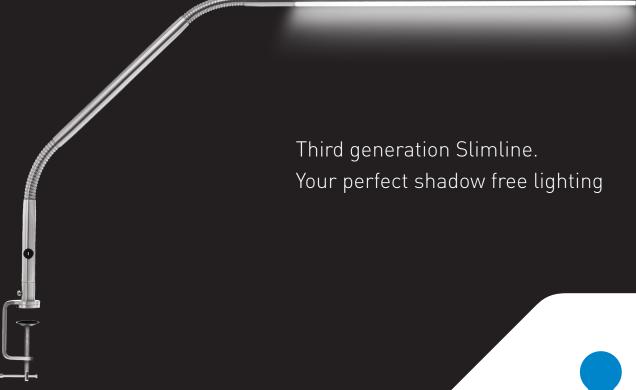

# Slimline 3<sup>TM</sup> TABLE LAMP

Taking the original Slimline™ to another level, the third generation Daylight Slimline, comes with superb additional features. The new aluminium shade emits a brighter light with better diffusion. A four step dimmer allows brightness control. The clamp has been re-designed to be even less obtrusive and comes in brushed steel for a sleek look and feel, while the round switch adds neatness to the finishing touch.

### **FEATURES**

- Aluminium shade with full length diffuser
- · Better spread of light and diffusion

### **Product information**

Weight 0.9kg (2lb) brushed steel Colour 2.4m (94.5") Cable length

### **Light output**

Light source Lumens Lux at 30cm (12") steps 1-2-3-4 Colour temperature

CRI

Energy consumption

LED 1,065 lm

3,000-2,000-1,500-750

6,000°K +08 13W