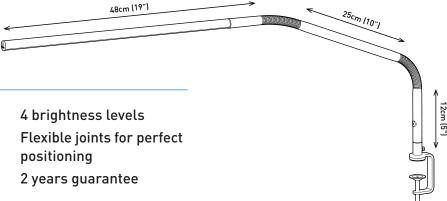

# Slimline 3<sup>TM</sup> TABLE LAMP

Taking the original Slimline™ to another level, the third generation Daylight Slimline, comes with superb additional features. The new aluminium shade emits a brighter light with better diffusion. A four step dimmer allows brightness control. The clamp has been re-designed to be even less obtrusive and comes in brushed steel for a sleek look and feel, while the round switch adds neatness to the finishing touch.

LED 6,000°K daylight

3,000 Lux at 30cm (12")

4 brightness levels

I IGHT OLIALITY FROMOMI

DESIGN

### **FEATURES**

- Aluminium shade with full length diffuser
- · Better spread of light and diffusion

### **Product information**

Weight 0.9kg (2lb) brushed steel Colour 2.4m (94.5") Cable length

### **Light output**

Light source Lumens Lux at 30cm (12") steps 1-2-3-4 Colour temperature

CRI

Energy consumption

LED 1,065 lm

3,000-2,000-1,500-750

6,000°K +08 13W

### **Packaging information**

Height 19.5cm (7.7") Width 53cm (20.8") Depth 6cm (2.4") Packed weight 1.3kg (2.8lb)

Products per master carton 4