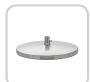

I IGHT OLIALITY FROMOMI

DESIGN

# Slimline 3<sup>th</sup>

# **TABLE LAMP**



### **FEATURES**

- Aluminium shade with full length diffuser
- · Better spread of light and diffusion

## **SPECIFICATIONS**

### **Product information**

Weight 0.9kg (2lb) brushed steel Colour 2.4m (94.5") Cable length

### **Light output**

Light source Lumens Lux at 30cm (12") steps 1-2-3-4 Colour temperature

CRI

Energy consumption

LED 1,065 lm

3,000-2,000-1,500-750

6,000°K +08 13W

### **Packaging information**

Height 19.5cm (7.7") Width 53cm (20.8") Depth 6cm (2.4") Packed weight 1.3kg (2.8lb)

Products per master carton 4

### **ACCESSORIES**



### **D91707 Magnifying arm**

• 13cm (5") diameter rimless lens, 1.75X magnification (3 diopters), clip-on flexible arm with 57cm (22.4") maximum reach



### **D52107 Table base**

• Especially designed for the Slimline table lamp