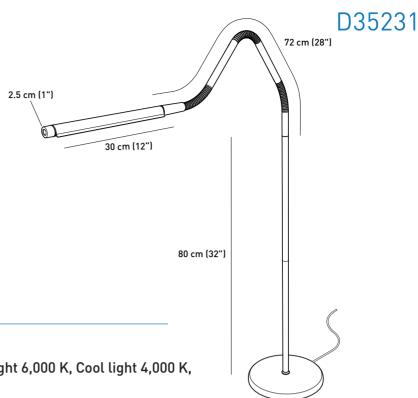

3 colour temperatures

2,500 Lux at 30 cm [12"]

Anti-glare shade

### **Light output**

Light source LED 800 lm Lumens Lux at 30 cm (12") 2,500 6,000 K / 4,000 K / 2,700 K Colour temperature 95+ **Energy consumption** 13W