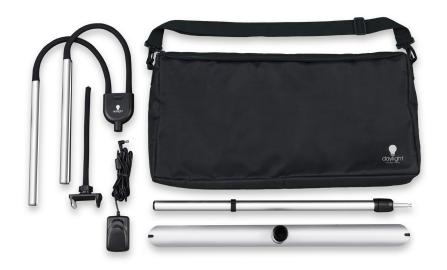

# $Gemini^{\mathsf{TM}}$ FLOOR LAMP

### **FEATURES**

- · Flexibe & removable mobile phone holder
- USB port
- Telescopic stand

- Flat and stable base
- 2 years guarantee

#### **CARRY-BAG**

60cm (23.5")

D35350