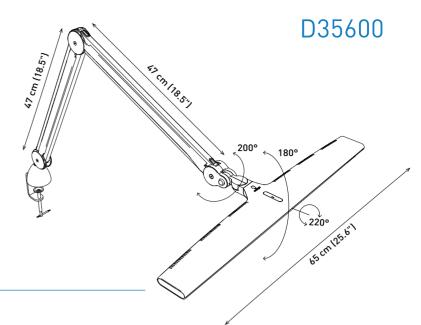

## **FEATURES**

- · Extra wide shade for an even spread of light over a large area
- 120 powerful daylight LEDs for true colour matching
- 3 brightness levels 3,800 2,300 and 1,200 Lux
- · Multi position head to direct the light where needed
- · Heavy duty arm with reinforced jonts and covers
- Long reach 112 cm