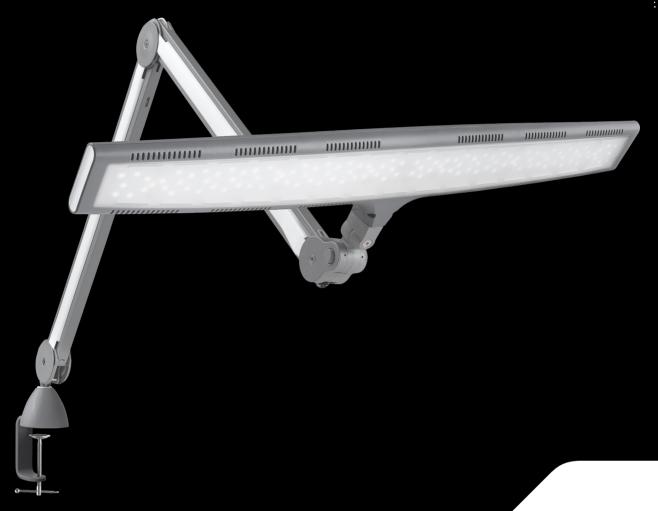

# **TABLE LAMP**

The brightest in the Daylight range, Luminos offers a very high light output and an exceptionnally wide spread of light. Ideal for illuminating a large area. Its ergonomic design allows you to position and angle the shade exactly where needed, effortlessly. Extra long reach, extra bright, extra resistant.

## **FEATURES**

- · Extra wide shade for an even spread of light over a large area
- 120 powerful daylight LEDs for true colour matching
- 3 brightness levels 3,800 2,300 and 1,200 Lux
- · Multi position head to direct the light where needed
- · Heavy duty arm with reinforced jonts and covers
- Long reach 112 cm